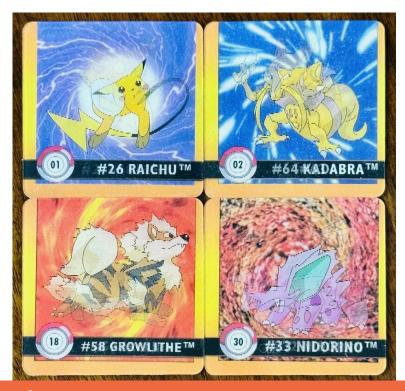

## 1998 Pokemon Flipz Artbox Premier Edition, #1, #2, #18, #30

#87

Starting Bid \$5.00

Retail Value \$15.00

1 Available

**Donated by Joni Sonnenberg** 

The Pokemon "Gotta Catch'em All" Premier Edition is a highly sought-after collection that transports fans back to the enchanting world of Pokemon. Card #1 features the iconic and lovable Pikachu, capturing its mischievous expression and electrifying presence. Card #2 showcases Abra & Kadabra, known for their intelligence and mastery of psychic abilities, making them formidable opponents in battles. Card #18 features the majestic fire-type Pokemon, Arcanine, known for its fierce loyalty and impressive strength, while card #30 features Nidoran, a Poison-type Pokemon known for its adorable appearance and spiky ears. Each card in this premier edition is adorned with vivid artwork, intricate details, and the thrill of the quest to "catch 'em all." With their