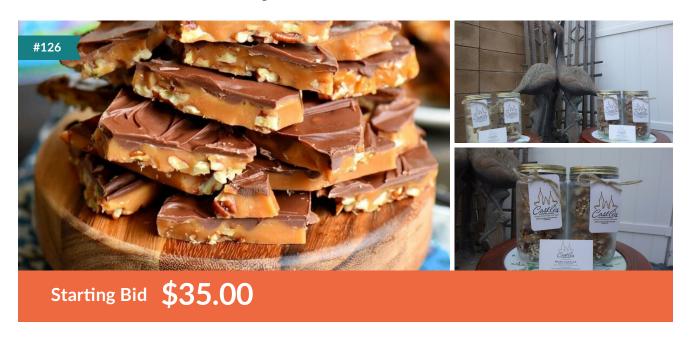

## 4 1LB jar of Premium Toffee

1 Available
Donated by Castle Confections LLC

## **Handmade Toffee**

Since 1972, Lillie Castles has been making her famous English toffee for friends and families in Orange County, California. Lillie's son Brian, realized that this toffee was simply too good to keep "in the family", and started making toffee in his own home. The secret Castles family recipe is now available for all to enjoy.

Using only the finest ingredients, Castles Confections never cuts corners to save money or time! Premium chocolate and the highest quality California almonds are combined with dairy fresh butter, and sugar to create a crunchy, heavenly treat that will be enjoyed and savored by all.