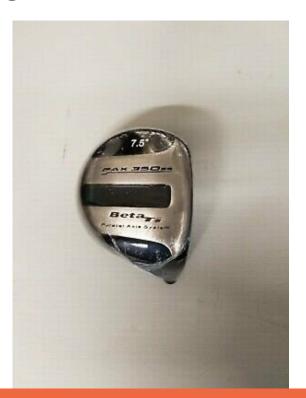

## **INTEGRA TITANIUM DRIVERS**

## **Specs**

Integra prides itself on designing the most technically advanced clubs in golf. Drivers are available in both normal shape and square-head, and most are made from betatitanium. Driver head sizes are the largest in golf, and some designs, like the Sooo Long and 400 ti, have been banned from official competition by the USGA. Irons are steel-forged and come in both standard-blade and Impreza hybrid

designs with steel shafts and Tour Velvet grips. Graphite shafts come standard with drivers are available in a variety of flexibility levels.

PAX- "Parallel Axis System" beta titanium driver.

Regular flex, 9 degree loft