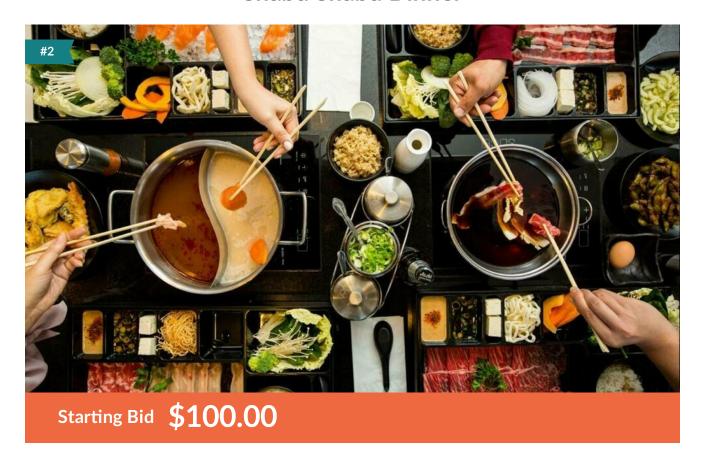

## CLICK HERE TO PURCHASE SHABU SHABU DINNER! ONLY TWO LEFT!

Enjoy a relaxing Japanese shabu shabu dining experience in Campbell at the home of Susan Black and Bob Pruitt. Shabu shabu means "swish swish" which describes how you will be lightly cooking your own beef, chicken, tofu, noodles, and vegetables in a simmering broth. This enjoyable social meal is perfect for both vegetarians and non-vegetarians. The delicious meal will be enjoyed with your choice of sake, beer, or wine. We will finish off the evening with a dessert of mochi.