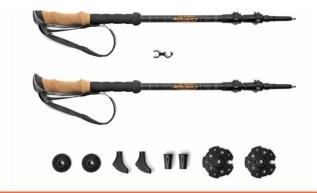

## Hit the Trail - Hiking Essentials for Your Next Adventure

Starting Bid \$70.00

Retail Value \$218.00

**Donated by Jo Lucey** 

\$35 Panera gift card (lunch after hiking!), \$100 REI gift card, Bay Area Trail Maps - Big Basin and Castle Rock and Skyline Ridge (they give a broad overview of all the hiking trails in the area and are a great way to decide what new hikes to explore), Bay Area Trail Hiking Map & Card Deck, Cascade Mountain Tech Trekking Poles - perfect for every outdoor enthusiast. Adjustable trekking poles made from carbon fiber. Features Include: Shaft material - 100% carbon fiber, grip material - cork, locking mechanism - Quick Lock, single pole weight (without rubber tips) - 8oz, pole lengths - fully collapsed 26", fully extended 54", 4 Sets of additional tip covers for 4 seasons of use.