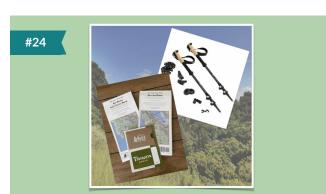

## Hit the Trail - Hiking Essentials for Your Next Adventure

Starting Bid \$70.00

Retail Value \$218.00

**Donated by Jo Lucey** 

\$35 Panera gift card (lunch after hiking!), \$100 REI gift card, Bay Area Trail Maps - Big Basin and Castle Rock and Skyline Ridge (they give a broad overview of all the hiking trails in the area and are a great way to decide what new hikes to explore), Bay Area Trail Hiking Map & Card Deck, Cascade Mountain Tech Trekking Poles - perfect for every outdoor enthusiast. Adjustable trekking poles made from carbon fiber. Features Include: Shaft material - 100% carbon fiber, grip material - cork, locking mechanism - Quick Lock, single pole weight (without rubber tips) - 8oz, pole lengths - fully collapsed 26", fully extended 54", 4 Sets of additional tip covers for 4 seasons of use.