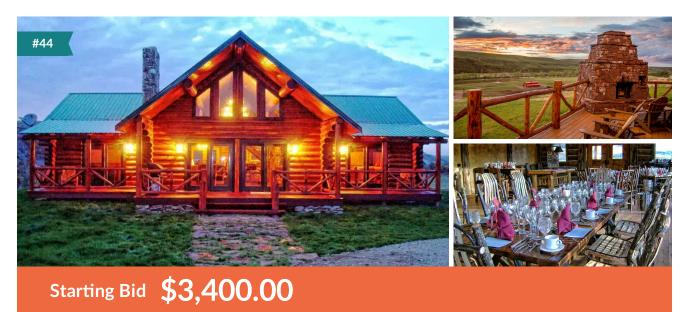

## All-Inclusive Montana for 2

Retail Value \$6,400.00

2 Available

Called the "Last Best Place" for a reason, the area surrounding the Ranches at Belt Creek includes soaring cliffs and precipitous ledges marking the Belt Creek Canyon as it slices out of the Little Belt Mountains and winds toward the town of Belt.

Your vacation adventure will be customized through an on-site concierge and your personal ranch host will see to it that every adventure you can imagine is experienced! Barrel through cascades of snow on snowmobiles or hit the slopes for world-class skiing, explore Montana's rugged mountain terrain on horseback or ATVs, take in the grandeur of the Big Sky Country while hiking trails in the Little Belt Mountains, enjoy an afternoon perfecting your aim while shooting sport clays, or end your perfect day with a private massage or romantic fireside evening complete with a cheese board and wine. Your experience includes 5 days, and 4 nights in a luxury log cabin for 2; All chef-prepared meals; One activity per day for each guest including SKIING; Access to the private clubhouse, bar, hot tub, and fitness center; Access to over 7,000 acres of private recreational land