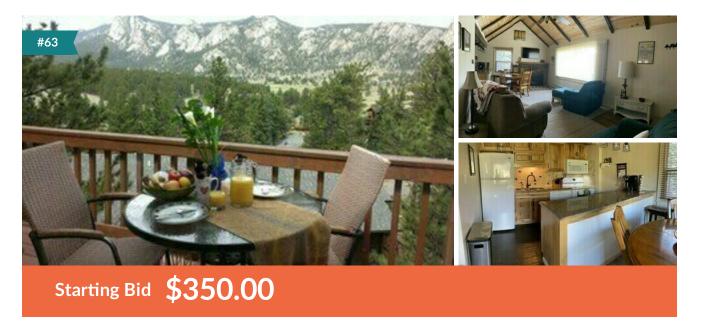

## **Estes Park Condo - 2-nights**

Retail Value \$750.00

1 Available

**Donated by Jolene McKenna** 

This Black Canyon Chalet 2 bedroom, 1½ bath condo provides all the comforts of home with a setting that defines Rocky Mountain National Park. Upper right of a four-plex condo facing North to overlook the dramatic views of Lumpy Ridge, and nestled behind the Stanley Hotel.

This property gives you easy access to all the events in the area (3/4 mile into town) while providing the privacy to be fully immersed in the beauty of this mountain retreat. Sleeps 4 adults (2 queen size beds), a pack and play is available for little ones. The spacious deck will be one of your favorite places to barbecue, relax and watch the birds and wildlife in their natural habitat.

Well stocked with coffee, spices, picnic supplies, umbrellas and paper products. Owners cover all fees including cleaning, high speed wifi, and laundry. Simply pack your gear and enjoy two days in the beautiful Rocky Mountains.