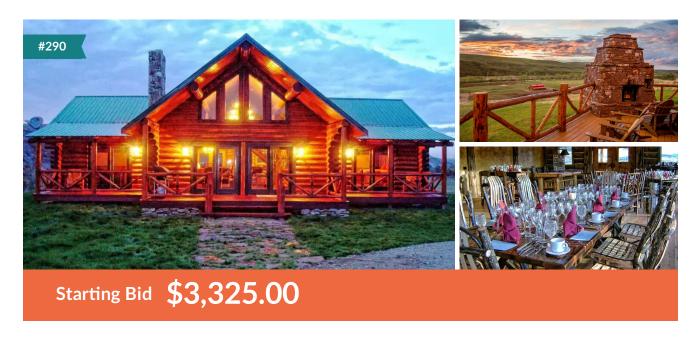

## All-Inclusive Montana for 2

**Retail Value \$6,400.00** 

2 Available

Called the "Last Best Place" for a reason, the area surrounding the Ranches at Belt Creek includes soaring cliffs and precipitous ledges marking the Belt Creek Canyon as it slices out of the Little Belt Mountains and winds toward the town of Belt.

Your vacation adventure will be customized through an on-site concierge and your personal ranch host will see to it that every adventure you can imagine is experienced! Barrel through cascades of snow on snowmobiles or hit the slopes for world-class skiing, explore Montana's rugged mountain terrain on horseback or ATVs, take in the grandeur of the Big Sky Country while hiking trails in the Little Belt Mountains, enjoy an afternoon perfecting your aim while shooting sport clays, or end your perfect day with a private massage or romantic fireside evening complete with a cheese board and wine. Your experience includes 5 days, and 4 nights in a luxury log cabin for 2; All chef-prepared meals; One activity per day for each guest including SKIING; Access to the private clubhouse, bar, hot tub, and fitness center; Access to over 7,000 acres of private recreational land