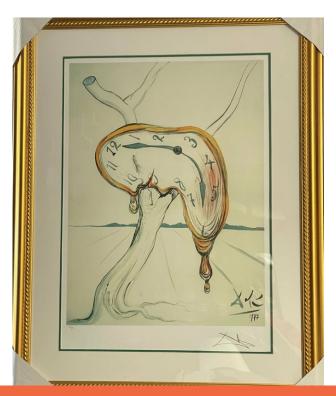

## Salvador Dali Custom Framed Limited Edition Lithograph of 'Tearful Soft Clocks'

## **Complete with Certificate of Authenticity**

Salvador Dali was a Spanish Surrealist painter and printmaker best known for his daring take on the subconscious in his paintings. The painting here, "Tearful Soft Clocks" is one of the 1920- 1930's Surrealist Movement's most famous works of art created.

Representing the deconstructionism of surrealism, his famous

painting symbolizes the omnipresence of time.

| • | <i>J</i> | • |  |  |
|---|----------|---|--|--|
|   |          |   |  |  |
|   |          |   |  |  |
|   |          |   |  |  |
|   |          |   |  |  |
|   |          |   |  |  |
|   |          |   |  |  |
|   |          |   |  |  |
|   |          |   |  |  |
|   |          |   |  |  |
|   |          |   |  |  |
|   |          |   |  |  |
|   |          |   |  |  |
|   |          |   |  |  |
|   |          |   |  |  |
|   |          |   |  |  |
|   |          |   |  |  |
|   |          |   |  |  |
|   |          |   |  |  |
|   |          |   |  |  |
|   |          |   |  |  |
|   |          |   |  |  |
|   |          |   |  |  |
|   |          |   |  |  |
|   |          |   |  |  |
|   |          |   |  |  |
|   |          |   |  |  |
|   |          |   |  |  |
|   |          |   |  |  |
|   |          |   |  |  |
|   |          |   |  |  |
|   |          |   |  |  |
|   |          |   |  |  |
|   |          |   |  |  |
|   |          |   |  |  |
|   |          |   |  |  |
|   |          |   |  |  |
|   |          |   |  |  |
|   |          |   |  |  |
|   |          |   |  |  |
|   |          |   |  |  |
|   |          |   |  |  |
|   |          |   |  |  |
|   |          |   |  |  |
|   |          |   |  |  |
|   |          |   |  |  |
|   |          |   |  |  |
|   |          |   |  |  |
|   |          |   |  |  |
|   |          |   |  |  |
|   |          |   |  |  |