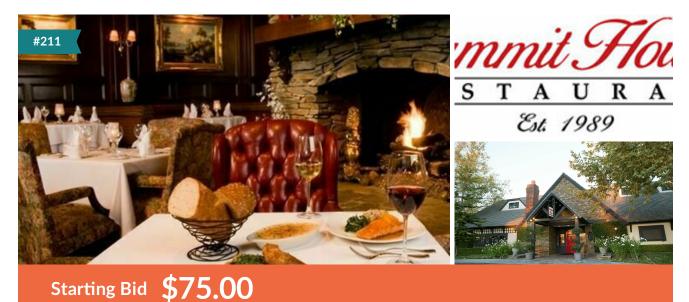

## Summit House Gift Card

Retail Value \$150.00

1 Available Donated by Summit House

## \$150 Dinner Voucher

True to the tradition of the classic English inn The Summit House will whisk you away to the warmth and elegance of the Old World courtyard. Our culinary team will tempt your palate with selections such as world famous Stockyards of Chicago prime ribs of beef, oak wood frilled USDA Prime steaks, fresh fish specialties, mouth watering home made sweets, and much more.

Located at the top of Fullerton's Vista Park, The Summit House will dazzle you with spectacular panoramic views of North Orange County - from the stately San Bernardino Mountains to, on a clear day, hints of the sparkling Pacific.