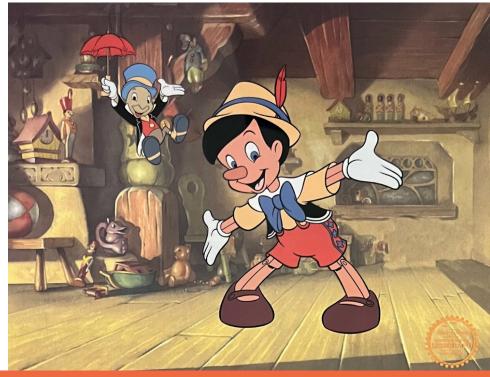

## **Disney Animation Pinocchio - Animation**

Starting Bid \$350.00

2 Available

Pinocchio

Limited Edition Cel

Image Size 11x14

Custom Framed From Disney Animation

This is a Disney Limited Edition Serigraph Cel of Pinocchio.

From Walt Disney Studios. Disney's own artists have selected this scene from the original animation drawings used to produce this classic 1940 Disney film, "Pinocchio". Known as a "cel". this image has been meticulously re-created as a Top Ouality Serioraph for your

a con , and mage has been measured by re-created as a rop quanty congraph for your

Art Collecting pleasure!