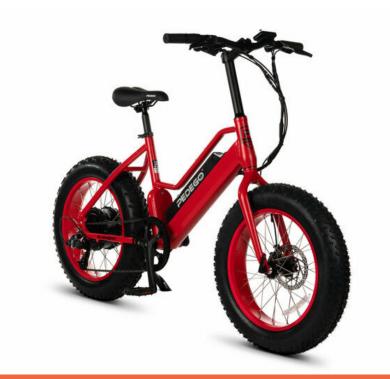

## Pedego Element Electric Bike

## **Donated by Pedego 101 Electric Bikes**

**The Pedego Element is like the Swiss army knife of electric bikes.** It's a perfect fit for a wide variety of people and riding styles. The Element has a powerful 500-watt motor<sup>\*</sup> and can go for up to 20 mile between charges<sup>\*</sup>. The fat tires take you wherever you want to go whether it's the beach, the mountains or the streets around your home. It comes in six delicious colors. We've got you covered with a 2-year warranty and local service.