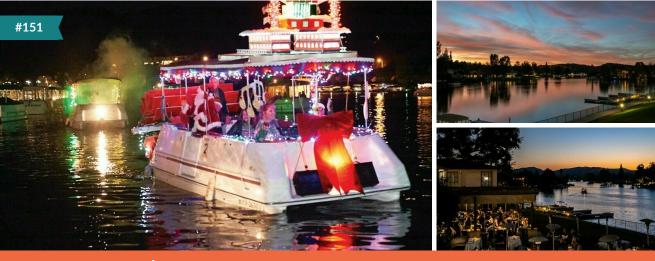

## Festive Holiday Boat Cruise and \$100 for The Landing

Restaurant

## Retail Value \$350.00

Donated by Erin, Statsia and Audrey

Up to six (6) people can join this festive holiday cruise on Westlake Lake on a private boat. The Captain and Crew of the Southwind will take you on a two-hour Cruise to view the holiday lights all around Westlake Lake. Enjoy your choice of red or white wine, hot cocoa, charcuterie, and chocolate delights served on board. To complement your evening, enjoy your delicious meal with with your \$100 gift certificate to the Landing restaurant.