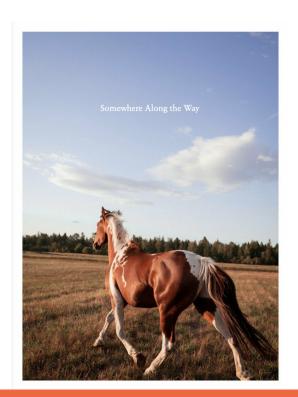

## Somewhere Along the Way - Framed - Artist Kendall Halliburton

#12

Starting Bid **\$600.00** 

Retail Value Priceless 🛨

**Somewhere Along The Way** a horse runs at sundown in Kalispell, Montana.

Kendall Halliburton I am an artist based in Los Angeles. Growing up in Kalispell, Montana, cultivated my interest in simplicity and the quotidian life. I derive inspiration and methodologies from various disciplines, such as film, photography, creative writing, and media theory. Much of my work is an act of self-exploration in which each piece lends itself to the other through form, repetition, and core themes. I am honored to share that I will be starting the Graduate Program in Screenwriting at California State Northridge in Fall 2022.