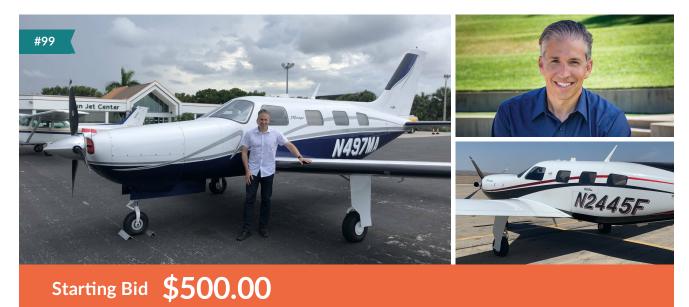

## Come Fly with Ming

## Retail Value Priceless ★

Donated by Robert Ming

Fly with Former Mayor Robert Ming

You and a friend will enjoy a scenic tour around Catalina Island and lunch at a nearby airport restaurant with Former Laguna Niguel Mayor Robert Ming. As your pilot and tour guide, Robert will walk you through the Lyon Air Museum, and then out to the private pilot side of John Wayne Airport where you will board his Piper Meridian. Enjoy the scenery from pressurized and air-conditioned comfort on your scenic tour around Catalina Island. Then head for lunch to a nearby airport restaurant and a short trip back to John Wayne. Approx. 1.5 hours flight time, 4 hours total.