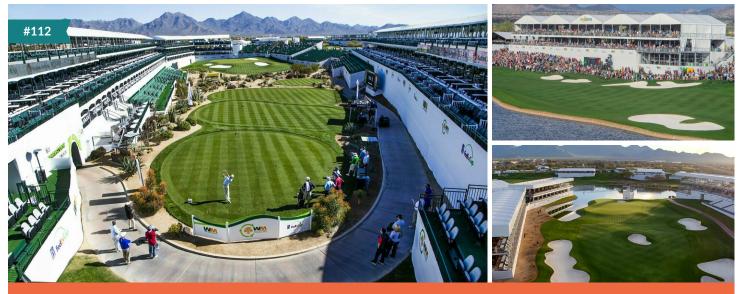

## Scottsdale, AZ:

Also known as the Phoenix Open, this tournament is one of the most popular tournaments in professional golf. The Waste Management Open is gaining popularity due to the party atmosphere it promotes and is a crowd-pleaser, no matter the interest level of golfers. The tournament is played at TPC Scottsdale, featuring the iconic 16th hole, which is something to be experienced. Tuesday and Wednesday are practice rounds, and the tournament runs from Thursday through Sunday.

## The Suites:

Suites will be located on either the 16th, 17th, or 18th holes giving visibility to multiple fairways and greens. Each suite will include a breakfast buffet, a lunch buffet, and an open bar for the guests attending. Suites are exclusive to guests only and will provide plenty of shade and seating room for comfort to enjoy the tournament all day.