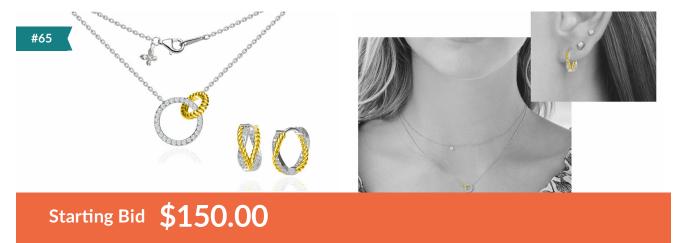

## Infinite Prosperity Necklace & Earrings Set in Two-tone

## Retail Value \$500.00

3 Available

Flattering and glamorous, these pieces will become your favorites! Designed in California and finely crafted in Europe, in solid 925 sterling silver with heavy gold overlay and world-renowned zirconium – the best-simulated diamonds ever created! Micro-pave stones adorn these lovely pieces. The necklace measures 18 inches, with adjustable length. A signature butterfly detail compliments this lovely piece. Lever back earrings.
Outstanding packaging for gifting or to hold your keepsakes! Created exclusively for the philanthropic community.