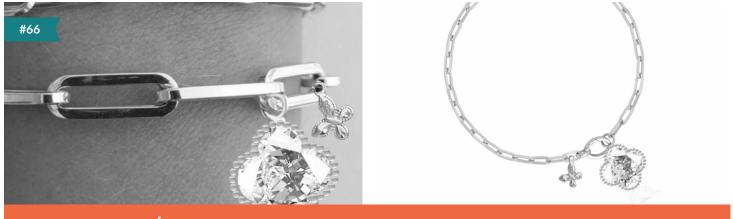

## My Lucky Charm Link Bracelet in White Gold

## 3 Available

Add glamor to your day with this exquisite link bracelet! Designed in California and finely crafted in Europe, in solid 925 sterling silver and heavy gold overlay and world-renowned zirconium - the bestsimulated diamonds ever created! It measures 7.5 inches and the size is adjustable. Lobster clasp. A stunning charm and a signature butterfly detail complement this lovely piece. Outstanding packaging for gifting or to hold your keepsakes! Created exclusively for the philanthropic community.