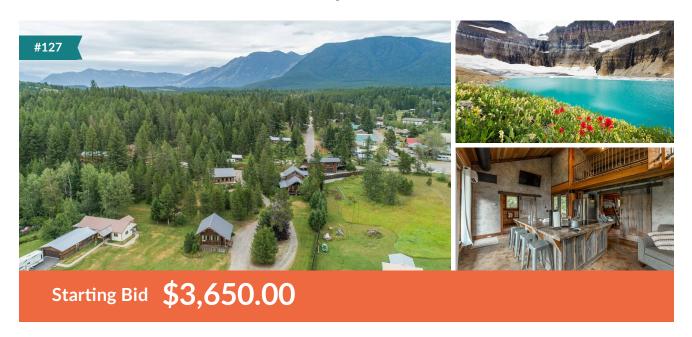

## Glacier Park Vacation: 4 days / 3 nights in Rustic Modern Cabin for up to 6 Guests

1 Available

Minutes away from a World Heritage Site and is a magical display of mountains, lakes, streams, and alpine beauty. Glacier is a hiker's paradise for adventurous visitors seeking wilderness and solitude.

Situated just minutes from Glacier National Park, this rustic modern cabin has all of the amenities to make your stay feel like a home away from home. With thoughtful details and expert craftsmanship throughout, the cabin sleeps 6+ comfortably and is the perfect Basecamp for your Northwest Montana adventures.

Conveniently located near one of Montana's stunning natural attractions, Glacier National Park, 4+ guests will enjoy a private modern cabin on ten acres with a Creek frontage. Enjoy contemporary aesthetics and amenities in the tranquil, wooded setting in the friendly town, or head over to explore and take in the breathtaking views of the national park. Within walking distance to Flathead Lake waterfront park, restaurants, brewery, and all Lakeside has to offer. Just down the road, the Town Center Outdoor Amphitheater hosts multiple events and concerts.