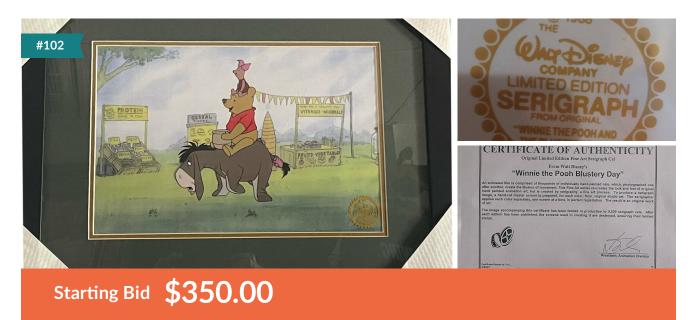

## Winnie The Pooh Limited Edition Disney Seri-Cel

Retail Value Priceless 🖈

1 Available

## This is a Limited Edition Serigraph Cel from 1968 Walt Disney Studios

## "WINNIE THE POOH AND THE BLUSTERY DAY".

Disney's own artists have selected this scene from the original animation drawings used to produce this classic Disney film.

Known as a "cel", this image has been meticulously created as a Top Quality

Serigraph for your Art Collecting pleasure!

Walt Disney Official Emblem Authenticity seal is stamped at the bottom corner. This piece also comes with a Certificate of Authenticity.