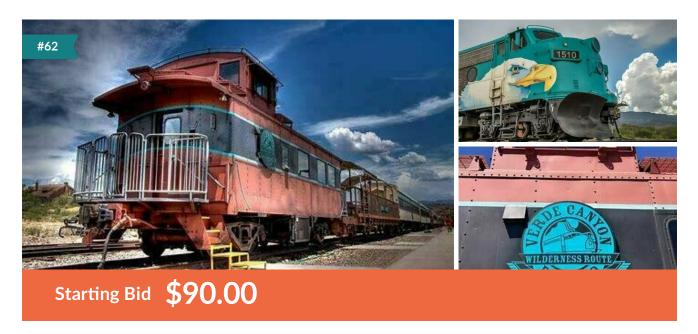

## Verde Canyon Railroad -- Pass for 2

Retail Value \$198.00

2 Available
Donated by Ellen Roberts

Verde Canyon Railroad is a 4 hour wilderness excursion train based in Clarkdale, AZ. The Railroad follows the Verde River for 20 miles. They have living room style seating, appetizers, access to open air cars and full bar service available. Towering red rock buttes, steep ravines, bald eagles and other wildlife viewing in one of the world's most beautiful canyons. Experience the fun today! Enjoy the historic surroundings, learn about the Sedona area railroad history, grab a delicious bite to eat with friends, or stop by the gift shop. The Verde Canyon Railroad Depot is where the fun starts.