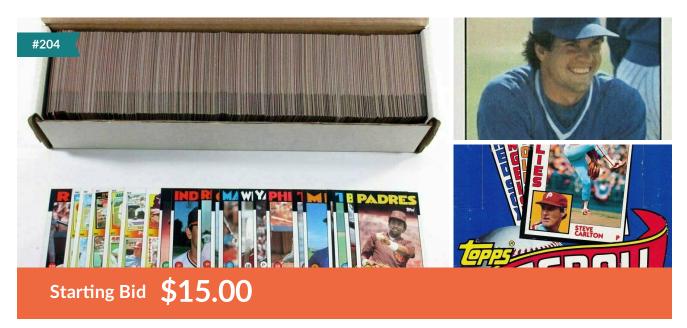

## 1986 TOPPS Full Set- Baseball Cards

## Retail Value \$30.00

## Donated by Harvey Hess

This winning bid will receive a full set of the 1986 TOPPS Baseball cards! There are many valuable cards within this set...check out the website for a list of all cards available: \*\*\* 1986 TOPPS BASEBALL CARD CHECKLIST \*\*\*The Topps baseball card set was released in 1986. The set consisted of 792 baseball cards and each card from the 1986 Topps baseball card set is listed on this site\*\*\*https://www.deanscards.com/i/2999547/1986-Topps-1986-Topps-Baseball-Complete-Set-