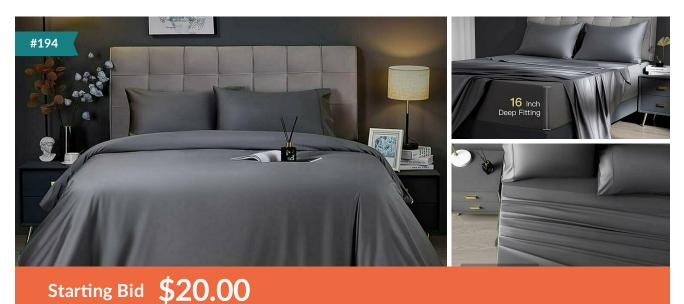

## Bamboo Bed Sheet Set - Queen

## Retail Value \$40.00

## **Donated by Denise Phillips**

\*\*\* Shilucheng Cooling Breathable Bamboo Bed Sheets Set - Queen Size, 1800 Thread Count Super Silky Soft with 16 Inch Deep Pocket, Machine Washable, 4 Piece(Queen, Dark Grey)🌙BAMBOO VISCOSE FIBER🌙our bamboo bed sheet is made of 60% Bamboo and 40% Microfiber .Bamboo sheets are incredibly cool and silky soft, so lying on them is like sleeping in a pool of cold water, allowing you to sweep away your fatigue and rejuvenate yourself in a moment.🌙ADJUST TEMPERATRUE & ABSORB WATER🌙 Bamboo has the function of adjusting temperature and can absorb most of the heat in summer, so that you can still feel as cool as ice in hot summer. At the same time, bamboo can also absorb moisture, keep you cool and dry all night, and eliminate bad sleep experience, which is the gospel of the people with night sweats.🌙AFFORDABLE LUXURY🌙With our Queen size 4 pc bamboo sheet sets, we include 1 flat sheet 92" x 102", 1 fitted sheet 60"x80"x16",2 pillow cases 20" x 30". This is the pinnacle of modern luxury bedding finally available at a price that wonâ€<sup>™</sup>t bust your budget. Deep pockets that fit mattresses up to 16" doop. These sheets grip and fit better than any other sheet set! It will never slide pe

ueep .mese sneets grip and itt better than any other sneet set: it will never slide no matter how you twist and turn in your bed.Giving you the perfect restful night's sleep.🌙EASY TO WASH CARE🌙unlike classic silk sheets, bamboo sheets are durable and machine washable. Wash your bamboo sheets in cold water on a gentle cycle. Dry at low temperature. To avoid wrinkling, take the sheets out of the dryer and put them on the bed as soon as possible.