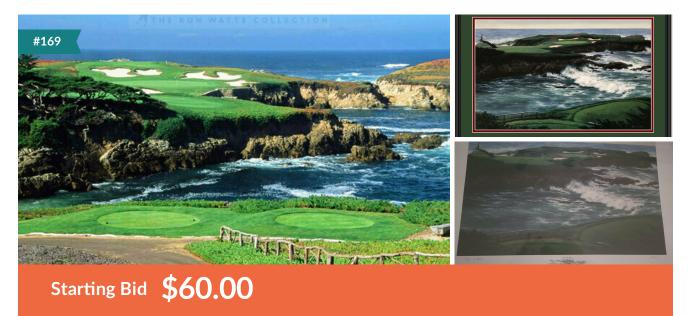

## The 16th Hole at Cyprus Point - Limited Edition Print

## **Donated by Harvey Hess**

Signed Lithograph by Marci L Rule (#317 of 750) of the famed 16th hole at Cyprus Point, Monterey Peninsula, California. \*\*\* Includes a certificate of authenticity \*\*\*Marci Rule grew up in the beautiful countryside of southern Wisconsin. She began her art career drawing and painting at an early age and although she received summer scholarships to area university programs and had encouragement and support from her teachers while in high school, she is primarily self-taught. Marci felt that a career in art was not practical so she studied business at the University of Wisconsin Madison and the University of Minnesota Minneapolis. \*\*\* She continued to draw and paint for friends and relatives and eventually followed her heart and pursued a career in painting. \*\*\*In 1987, while living in Pinehurst, North Carolina, Marci was inspired by the beauty of the area which fed her desire to paint landscapes. After painting a few local scenes, Marci's focus turned towards the areas golf courses, thus beginning her art career as a golf landscape artist. \*\*\* She moved to Minneapolis, Minnesota a few years later and refined her skills and developed her sense of detail while painting portraits of numerous celebrities in the to and optortainmont inductrice skill and datail obvious in her self art today.