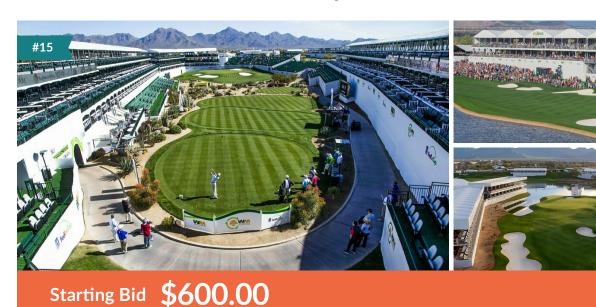

# Golf Tournament 2024 Waste Management | Phoenix Open

Retail Value \$800.00 2 Available

# Waste Management | Phoenix Open Golf Tournament Open Semi-Premium Days 2024 Includes:

-Two (2) wristbands for attendance to WMO 2024 on your choice of day: Tuesday or Wednesday

-Premium suite will be on Hole 16-18 but no guarantee of which hole -Breakfast & lunch buffet

#### Scottsdale, AZ:

The Waste Management Open, better known as the Phoenix Open, is a highly acclaimed tournament in professional golf. It has gained immense popularity for its lively and festive atmosphere, making it a hit with audiences regardless of their golfing expertise. Held at the renowned TPC Scottsdale, the tournament showcases the iconic 16th hole, making it a must-see for golf enthusiasts and casual fans alike. The event begins with practice

### The Suites:

Suites will be located on either the 16th, 17th or 18th holes giving visibility to multiple fairways and greens. Each suite will include a breakfast buffet, a lunch buffet and an open bar for the guests attending. Suites are exclusive to guests only and will provide plenty of shade and seating room for comfort to enjoy the tournament all day.